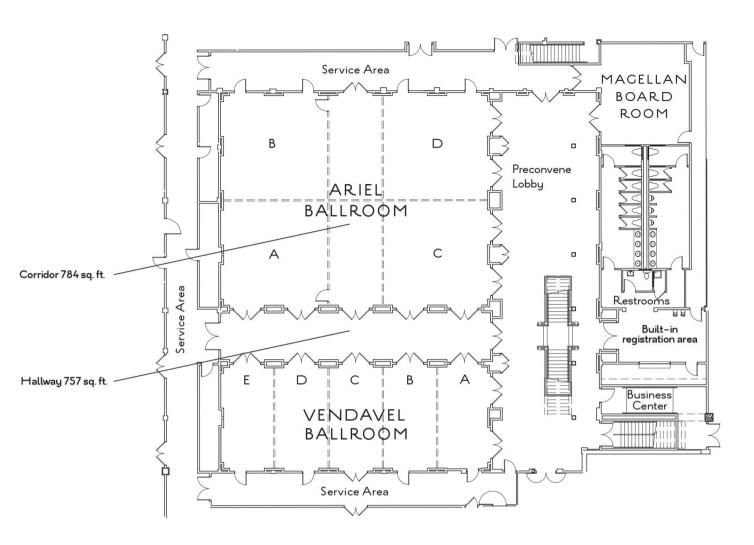

## Capacity Chart & Floor Plan

|                         | Dimensions      | Square Feet | Ceiling Height                              | Theatre                                          | Classroom 3 per 6ft | U-Shape 3 per 6ft | Conference 3 per 6 ft | Reception | Banquet Rounds 8 per 5ft | Exhibit Tables 6ft | Crescent Rounds 6 per 5ft |
|-------------------------|-----------------|-------------|---------------------------------------------|--------------------------------------------------|---------------------|-------------------|-----------------------|-----------|--------------------------|--------------------|---------------------------|
| Ariel Ballroom          | 68' x 56'       | 3808        | 14'                                         | 340                                              | 189                 | 66                | 48                    | 330       | 280                      | 52                 | 210                       |
| Ariel Ballroom can be d | configured to A | B, CD,      | AC, B                                       | D                                                |                     |                   |                       |           |                          |                    |                           |
| Ariel A                 | 27' x 28'       | 756         | 14'                                         | 60                                               | 36                  | 27                | 24                    | 75        | 48                       |                    | 36                        |
| Ariel B                 | 27' x 28'       | 756         | 14'                                         | 60                                               | 36                  | 27                | 24                    | 75        | 48                       |                    | 36                        |
| Ariel C                 | 27' x 28'       | 756         | 14'                                         | 60                                               | 36                  | 27                | 24                    | 75        | 48                       |                    | 36                        |
| Ariel D                 | 27' x 28'       | 756         | 14'                                         | 60                                               | 36                  | 27                | 24                    | 75        | 48                       |                    | 36                        |
| Ariel AB + Corridor     | 41' x 56'       | 2296        | 14'                                         | 220                                              | 114                 | 57                | 48                    | 180       | 160                      | 31                 | 120                       |
| Ariel CD+ Corridor      | 41' x 56'       | 2296        | 14'                                         | 220                                              | 114                 | 57                | 48                    | 180       | 160                      | 31                 | 120                       |
| Preconvene              | _               | 2500        | 37'                                         | _                                                | -                   | _                 | _                     | -         | _                        | 15                 |                           |
| Vendavel Ballroom       | 65' x 28'       | 1820        | 12'                                         | 192                                              | 81                  | 57                | 54                    | 150       | 144                      | 27                 | 108                       |
| Vendavel A              | 13' x 28'       | 364         | 12'                                         | 18                                               | 12                  | 15                | 18                    | 35        | 24                       |                    | 18                        |
| Vendavel B              | 13' x 28'       | 364         | 12'                                         | 18                                               | 12                  | 15                | 18                    | 35        | 24                       |                    | 18                        |
| Vendavel C              | 13' x 28'       | 364         | 12'                                         | 18                                               | 12                  | 15                | 18                    | 35        | 24                       |                    | 18                        |
| Vendavel D              | 13' x 28'       | 364         | 12'                                         | 18                                               | 12                  | 15                | 18                    | 35        | 24                       |                    | 18                        |
| Vendavel E              | 13' x 28'       | 364         | 12'                                         | 18                                               | 12                  | 15                | 18                    | 35        | 24                       |                    | 18                        |
| Magellan Board Room     | _               | 360         | 9'                                          | Permanent conference seating for up to 12 people |                     |                   |                       |           |                          |                    |                           |
| Mountain View Terrace   | _               | 1500        | _                                           |                                                  | _                   | _                 | _                     | 125       | 70                       |                    |                           |
| Private Dining Room     | _               | 247         | 7'6"                                        | Permanent conference seating for up to 12 people |                     |                   |                       |           |                          |                    |                           |
| Frost Bar               |                 |             |                                             | Existin                                          | ng recepti          | on seatir         | ng for up             | to 75 pec | ple                      |                    |                           |
| Leonora                 |                 |             | Existing dinner seating for up to 85 people |                                                  |                     |                   |                       |           |                          |                    |                           |
| The Leonora Lounge      | 38' x 20'       | 760         | 8'                                          |                                                  |                     |                   |                       |           |                          |                    |                           |